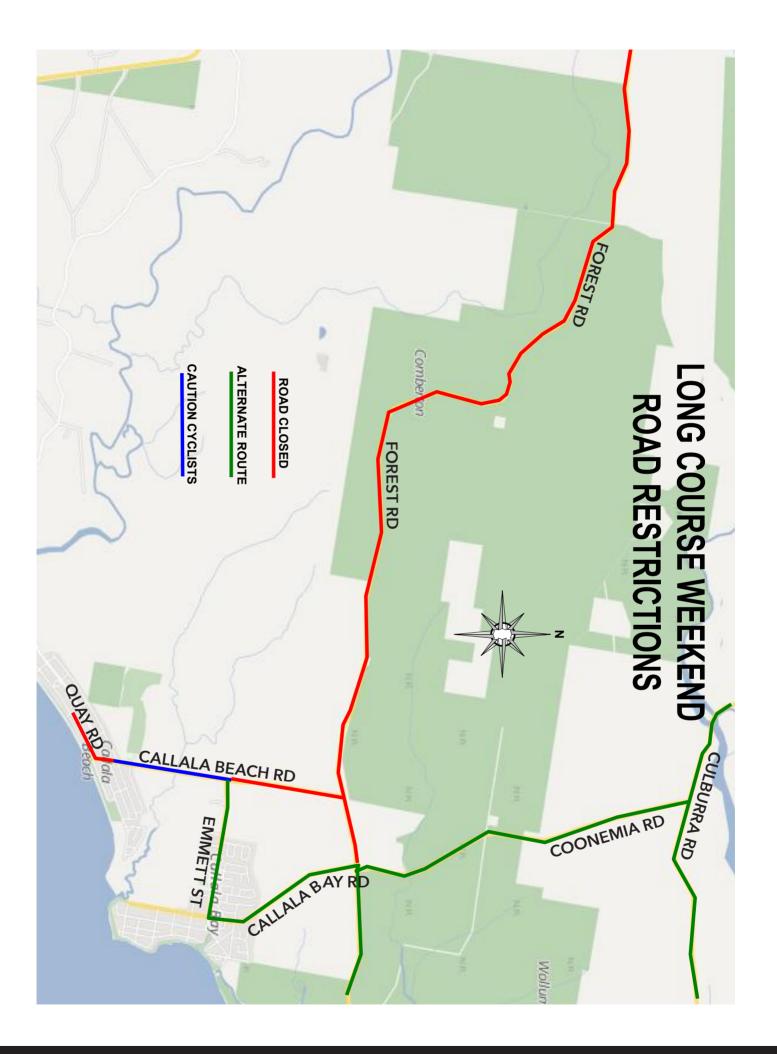

## CHANGED TRAFFIC CONDITIONS

#### FOREST ROAD

CLOSED Between Princes Hwy to Callala Bay Rd 10am - 4pm Sat 16th

#### QUAY ROAD

CLOSED Between Callala Beach Rd to Sir Henry Cres 10am - 4pm Sat 16th