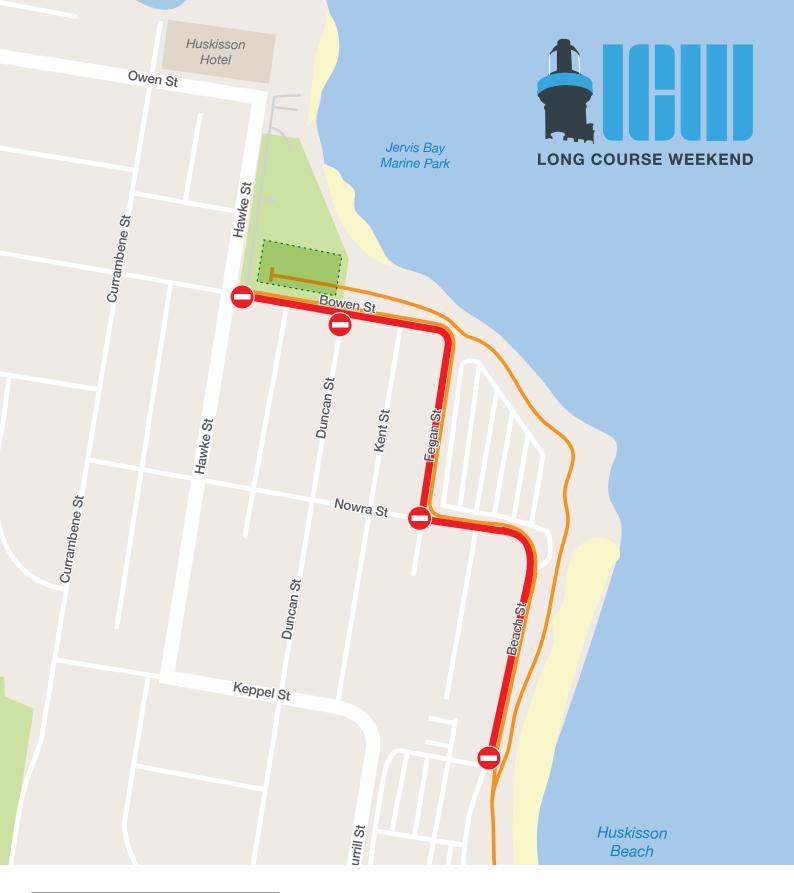

## CHANGED TRAFFIC CONDITIONS

#### SUNDAY 17<sup>TH</sup> NOVEMBER 2019

#### **BOWEN ST**

CLOSED approx 15 mins only at 7.00am, 7.30am, 9.00am & 9.15am

#### **FEGAN ST**

CLOSED approx 15 mins only at 7.00am, 7.30am, 9.00am & 9.15am

#### **NOWRA ST**

CLOSED approx 15 mins only at 7.00am, 7.30am, 9.00am & 9.15am

#### **BEACH ST**

CLOSED approx 15 mins only at 7.00am, 7.30am, 9.00am & 9.15am

### **ROAD CLOSURES**

CLOSED for approx 15 mins only at 7.00am, 7.30am, 9.00am & 9.15am

#### **LEGEND**

Roads closed for approx 15 mins only at 7.00am, 7.30am, 9.00am & 9.15am

**Event Central** 

No access beyond this point while roads are closed. Emergency vehicles permitted

Run Course